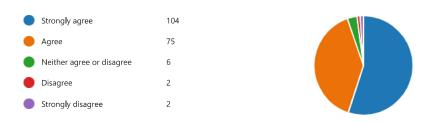

I enjoy learning at this school (0 point)

|   | All the time     | 107 |
|---|------------------|-----|
|   | Most of the time | 59  |
|   | Some of the time | 15  |
| • | Almost never     | 3   |
|   | Never            | 1   |
|   |                  |     |



# 4. Teachers listen to what I have to say in lessons (0 point)





# 5. The behaviour of other pupils in my lessons is good (0 point)





87% (92% 2023) SLT to focus on in September.

#### 6. I feel safe when I am in school (0 point)



#### 10. My school encourages me to look after my physical health (0 point)



#### 11. My school encourages me to be independent and take on responsibilities (0 point)





99% = 2023

12. My school encourages me to respect people from other backgrounds and to treat everyone (0 point) equally



#### 13. Please choose your favourite three subjects (0 point)





14. I would recommend this school to a friend moving into the area (0 point)







15. Is there anything else you would like to tell us about St Sebastian's school? (0 point)