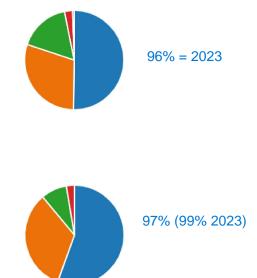

#### 11. My school encourages me to be independent and take on responsibilities (0 point)

99% = 2023

12. My school encourages me to respect people from other backgrounds and to treat everyone (0 point) equally