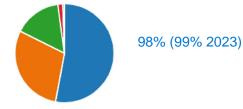

# 1. I enjoy school (0 point)

| All the time     | 96 |
|------------------|----|
| Most of the time | 57 |
| Some of the time | 32 |
| Almost never     | 5  |
| Never            | 1  |