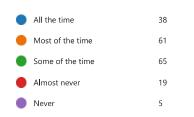

# 5. The behaviour of other pupils in my lessons is good (0 point)

87% (92% 2023) SLT to focus on in September.