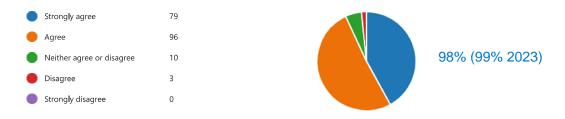

#### 11. My school encourages me to be independent and take on responsibilities (0 point)

99% = 2023

12. My school encourages me to respect people from other backgrounds and to treat everyone (0 point) equally