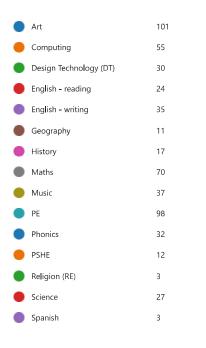

#### 13. Please choose your favourite three subjects (0 point)

14. I would recommend this school to a friend moving into the area (0 point)

15. Is there anything else you would like to tell us about St Sebastian's school? (0 point)