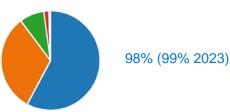

# 5. The behaviour of other pupils in my lessons is good (0 point)

87% (92% 2023) SLT to focus on in September.