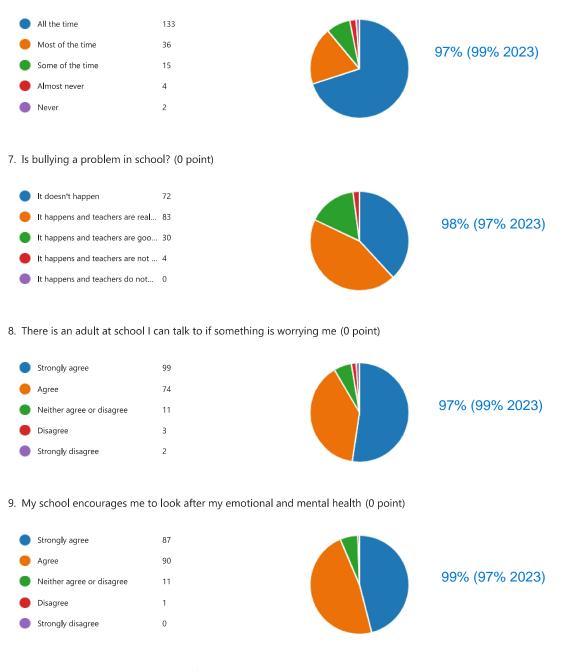

#### 6. I feel safe when I am in school (0 point)

#### 10. My school encourages me to look after my physical health (0 point)

#### 11. My school encourages me to be independent and take on responsibilities (0 point)

99% = 2023

12. My school encourages me to respect people from other backgrounds and to treat everyone (0 point) equally