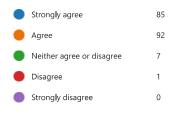

#### 11. My school encourages me to be independent and take on responsibilities (0 point)

99% = 2023

12. My school encourages me to respect people from other backgrounds and to treat everyone (0 point) equally