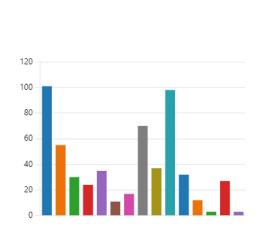

#### 13. Please choose your favourite three subjects (0 point)

14. I would recommend this school to a friend moving into the area (0 point)

15. Is there anything else you would like to tell us about St Sebastian's school? (0 point)