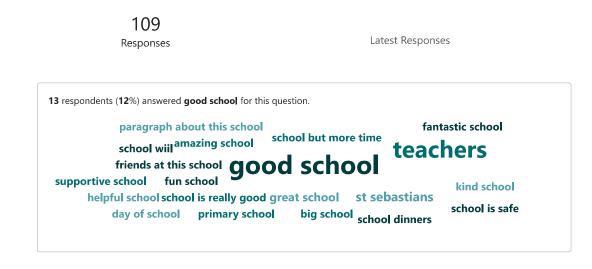

#### 13. Please choose your favourite three subjects (0 point)

14. I would recommend this school to a friend moving into the area (0 point)

15. Is there anything else you would like to tell us about St Sebastian's school? (0 point)