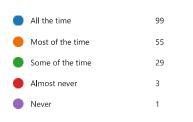

# Pupil Survey 2024

192 Responses

# 1. I enjoy school (0 point)

| All the time     | 96 |
|------------------|----|
| Most of the time | 57 |
| Some of the time | 32 |
| Almost never     | 5  |
| Never            | 1  |

# 2. Teachers help me to do my best (0 point)

| In every lesson       | 105 |
|-----------------------|-----|
| In most lessons       | 63  |
| In some lessons       | 16  |
| In very few lessons   | 5   |
| In none of my lessons | 0   |



# 3. I enjoy learning at this school (0 point)

|   | All the time     | 107 |
|---|------------------|-----|
|   | Most of the time | 59  |
|   | Some of the time | 15  |
| • | Almost never     | 3   |
|   | Never            | 1   |
|   |                  |     |



# 4. Teachers listen to what I have to say in lessons (0 point)





# 5. The behaviour of other pupils in my lessons is good (0 point)





87% (92% 2023) SLT to focus on in September.

#### 6. I feel safe when I am in school (0 point)



#### 10. My school encourages me to look after my physical health (0 point)



#### 11. My school encourages me to be independent and take on responsibilities (0 point)





99% = 2023

12. My school encourages me to respect people from other backgrounds and to treat everyone (0 point) equally



#### 13. Please choose your favourite three subjects (0 point)





14. I would recommend this school to a friend moving into the area (0 point)







15. Is there anything else you would like to tell us about St Sebastian's school? (0 point)